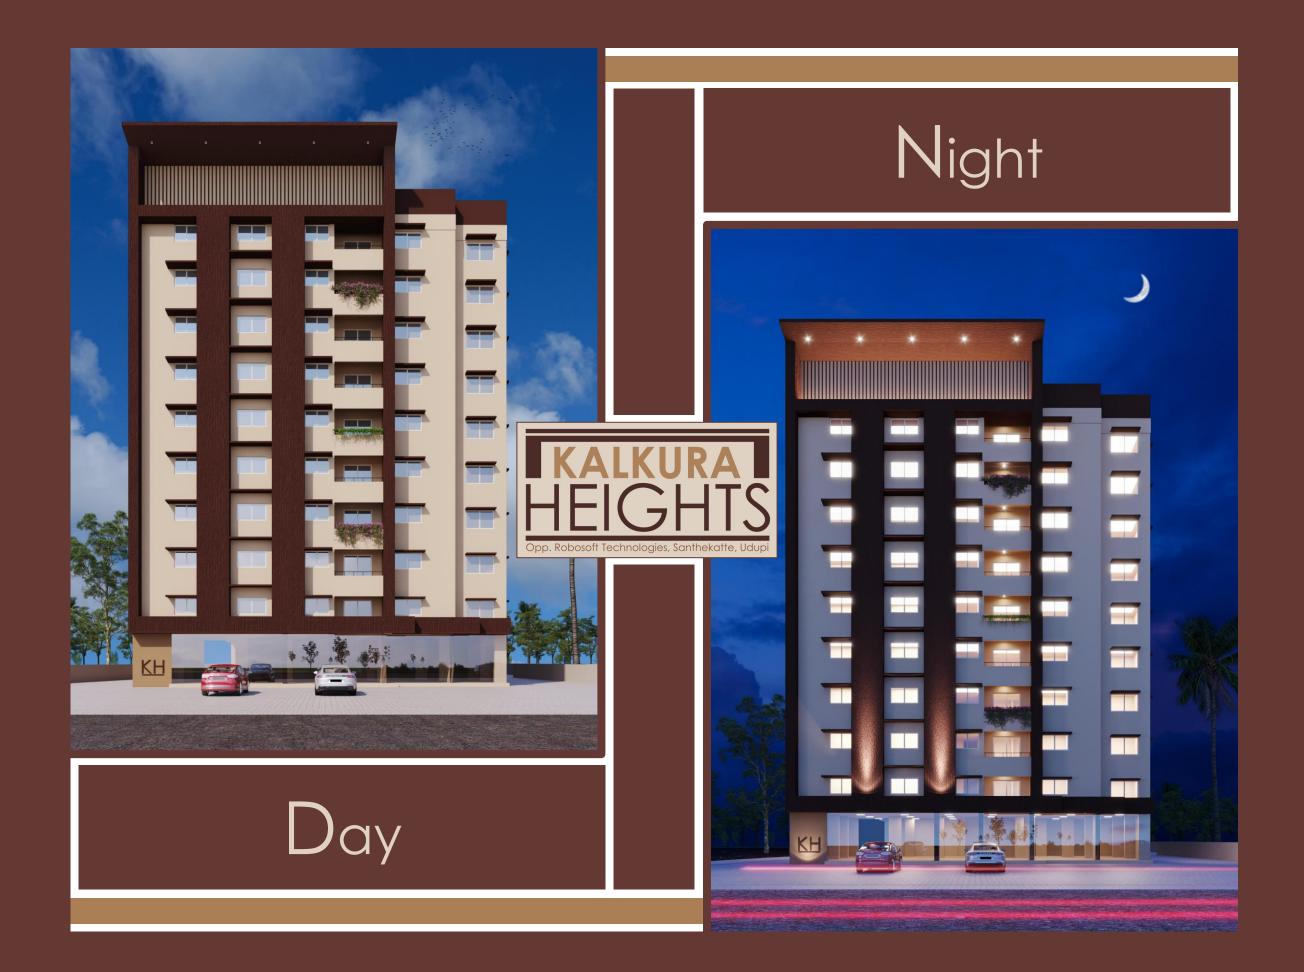

# The Height of Luxury Living

Our project **'KALKURA HEIGHTS**' with **exclusive 2BHK High-Rise Apartments** is located in Udupi City's fastest growing locality of Santhekatte on National Highway NH66 in Karnataka. The place is surrounded with all the required public amenities and also boasts of IT Park, Shopping Centres, Banks and Industries. Plus, the location is an excellent transport hub as the highway from here leads towards Brahmavara, Kundapura on one side and Mangaluru on another. Set against a stunning landscape, the site is beautifully situated in a serene residential area, with great views to the green surrounding. This creates a perfect combination required for a comfortable urban lifestyle.

The Apartment complex consists of an elegant 10 storeyed block with a Basement. The design, materials and all the intricate details are thoughtfully planned to meet all the modern day requirements of your family. For example, we have utilized the red laterite stone block for the construction of the exterior walls, which results in strong and cool homes. Every unit comes with a different layout, view and vista to choose from, which will satisfy your own way of living.