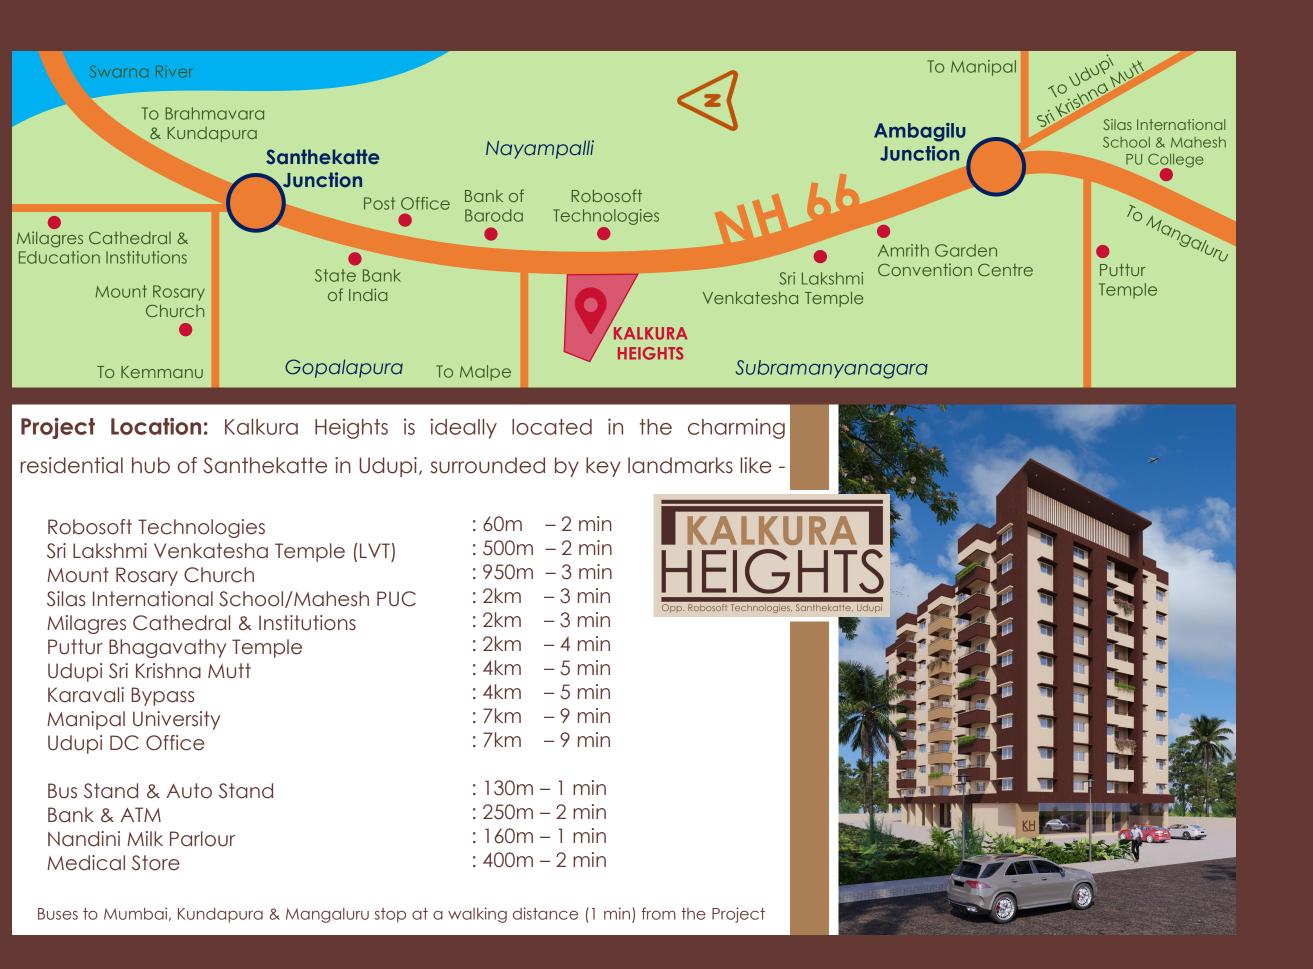

# The Height of Luxury Living

Our project **'KALKURA HEIGHTS**' with **exclusive 2BHK High-Rise Apartments** is located in Udupi City's fastest growing locality of Santhekatte on National Highway NH66 in Karnataka. The place is surrounded with all the required public amenities and also boasts of IT Park, Shopping Centres, Banks and Industries. Plus, the location is an excellent transport hub as the highway from here leads towards Brahmavara, Kundapura on one side and Mangaluru on another. Set against a stunning landscape, the site is beautifully situated in a serene residential area, with great views to the green surrounding. This creates a perfect combination required for a comfortable urban lifestyle.