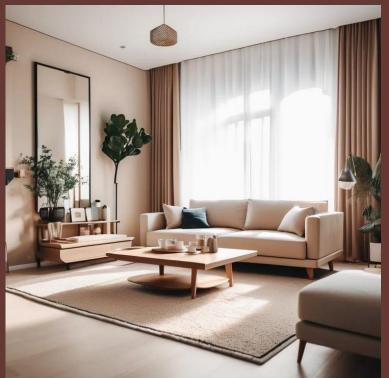

### SPECIFICATIONS

- RCC framed structure
- Red laterite block outer wall construction for strong and cool homes. Due to its natural features, it has good thermal insulation properties & they easily adapt & adjust with the weather
- Superior quality vitrified tile flooring for living, dining and bed rooms
- Robust vitrified tile/granite flooring for common area and staircases
- Ceramic tile for kitchen granite platform work area dado with stainless steel sink
- Ceramic tile anti skid flooring and dado in toilets with exhaust fan provision
- ISI standard electrical wires and switches
- Designer main door with teak wood frame with polish
- High grade aluminium sliding windows, mosquito mesh provision and grill
- Sanitary wares and fittings of ISI standard make
- Putty finished emulsion paint for ceiling and internal walls
- External painting with exterior acrylic emulsion paint