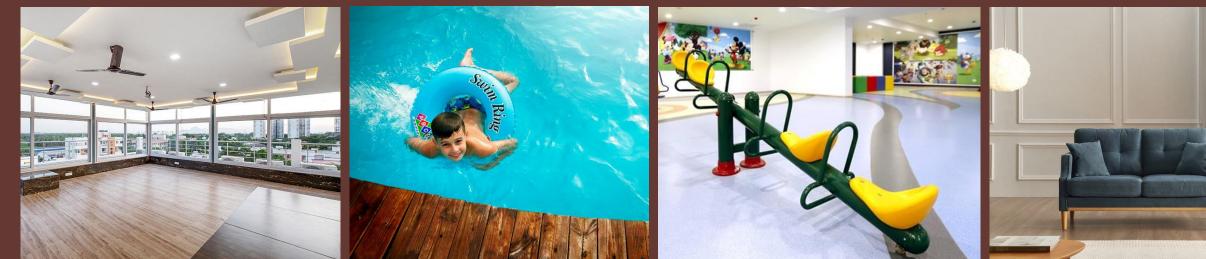

#### THE HEIGHT OF LUXURY LIVING

Adult & Kids Swimming Pool

A STREET

### AMENITIES

- Grand entrance lobby with visitors waiting lounge
- Multi-purpose room for events, parties, activities and dining purpose
- Exclusive children's play area
- Indoor games area
- Outdoor gymnasium
- Library/reading room
- Dedicated society office room
- Outdoor sitting areas/benches for social interactions
- Adult and kids swimming pool with change room facility
- Two wide staircases connecting all floors and separate staircase from entrance lobby to basement
- Around 66% of site is open with driveways, paths, landscape and open areas. Only 34% area is taken for ground coverage