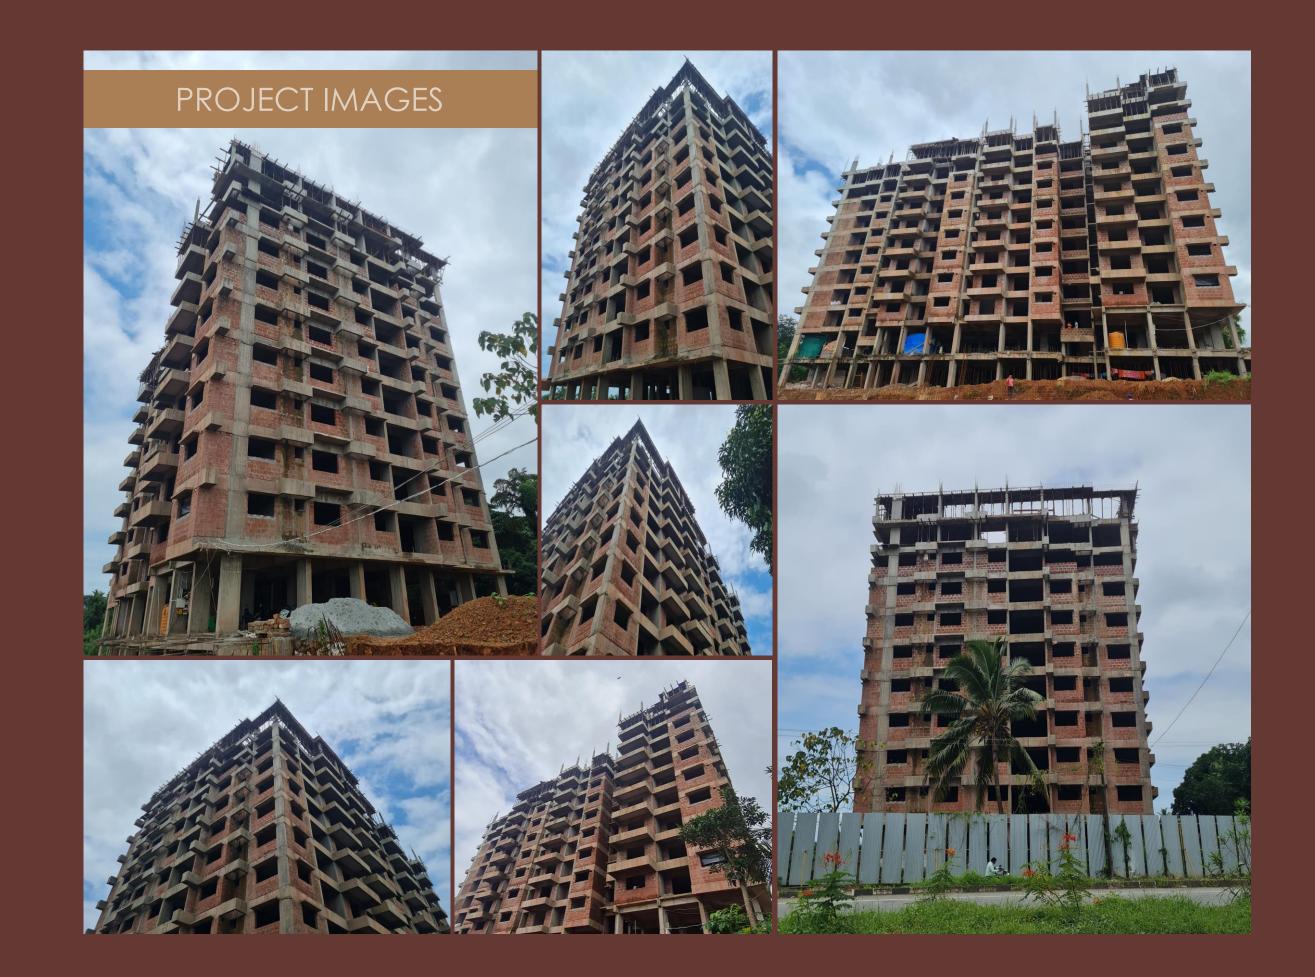

# The Height of Luxury Living

Our project **'KALKURA HEIGHTS**' with **exclusive 2BHK High-Rise Apartments** is located in Udupi City's fastest growing locality of Santhekatte on National Highway NH66 in Karnataka. The place is surrounded with all the required public amenities and also boasts of IT Park, Shopping Centres, Banks and Industries. Plus, the location is an excellent transport hub as the highway from here leads towards Brahmavara, Kundapura on one side and Mangaluru on another. Set against a stunning landscape, the site is beautifully situated in a serene residential area, with great views to the green surrounding. This creates a perfect combination required for a comfortable urban lifestyle.

The Apartment complex consists of an elegant 10 storeyed block with a Basement. The design, materials and all the intricate details are thoughtfully planned to meet all the modern day requirements of your family. For example, we have utilized the red laterite stone block for the construction of the exterior walls, which results in strong and cool homes. Every unit comes with a different layout, view and vista to choose from, which will satisfy your own way of living.