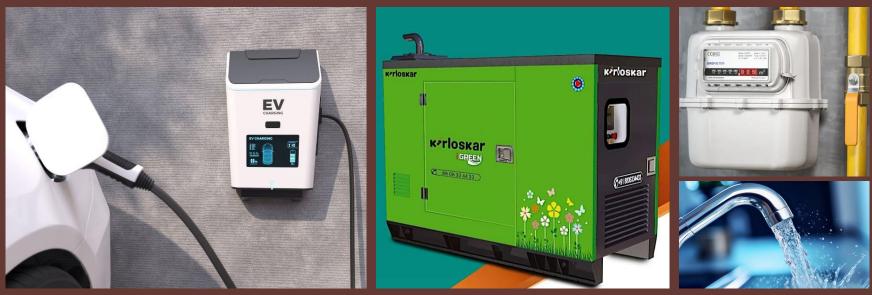

### FEATURES

- 2 independent high speed lifts with glass vision panel and 1 fire lift
- 24 hours power backup for lifts, common area and 1 KW to each flat
- CCTV for entrance, exit, lobby and children's play area
- Round the clock security with cubicle at the entrance gate
- Fire protection system as per standards with fire control room
- Over head water tank with automatic water level controller, underground sump tank and fire safety sump tank
- Bore well water supply in addition to the main municipality supply
- Rain water harvesting system
- Charging station for electric vehicles on chargeable basis
- Reticulated gas system with meter and gas bank
- Driver's resting room and toilet