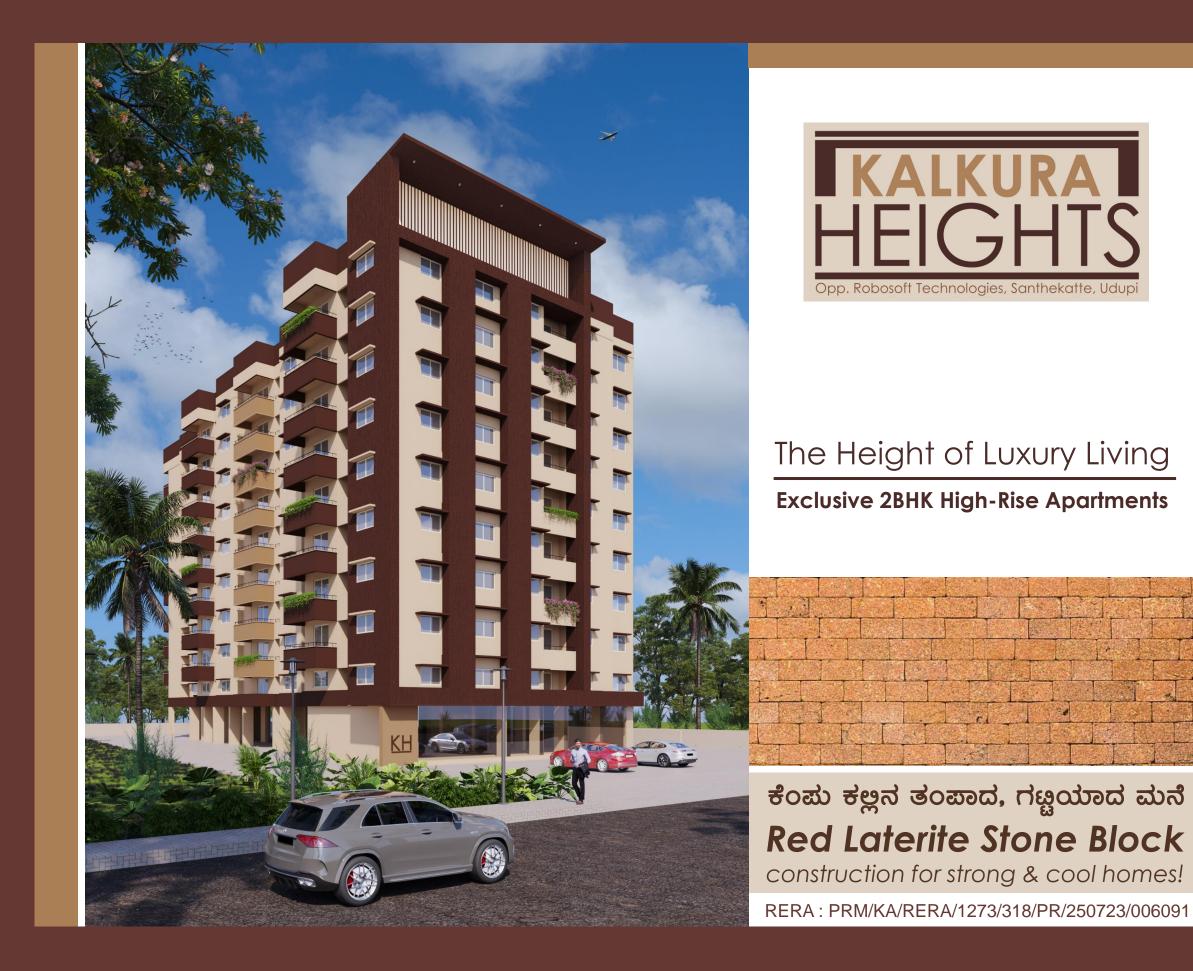

### The Height of Luxury Living near National Highway

A project by Kalkura Builders & Developers

Udupi

Grand Entrance Lobby

# The Height of Luxury Living

Our project **'KALKURA HEIGHTS**' with **exclusive 2BHK High-Rise Apartments** is located in Udupi City's fastest growing locality of Santhekatte on National Highway NH66 in Karnataka. The place is surrounded with all the required public amenities and also boasts of IT Park, Shopping Centres, Banks and Industries. Plus, the location is an excellent transport hub as the highway from here leads towards Brahmavara, Kundapura on one side and Mangaluru on another. Set against a stunning landscape, the site is beautifully situated in a serene residential area, with great views to the green surrounding. This creates a perfect combination required for a comfortable urban lifestyle.

The Apartment complex consists of an elegant 10 storeyed block with a Basement. The design, materials and all the intricate details are thoughtfully planned to meet all the modern day requirements of your family. For example, we have utilized the red laterite stone block for the construction of the exterior walls, which results in strong and cool homes. Every unit comes with a different layout, view and vista to choose from, which will satisfy your own way of living.

### SPECIFICATIONS

- RCC framed structure
- Red laterite block outer wall construction for strong and cool homes. Due to its natural features, it has good thermal insulation properties & they easily adapt & adjust with the weather
- Superior quality vitrified tile flooring for living, dining and bed rooms
- Robust vitrified tile/granite flooring for common area and staircases
- Ceramic tile for kitchen granite platform work area dado with stainless steel sink
- Ceramic tile anti skid flooring and dado in toilets with exhaust fan provision
- ISI standard electrical wires and switches
- Designer main door with teak wood frame with polish
- High grade aluminium sliding windows, mosquito mesh provision and grill
- Sanitary wares and fittings of ISI standard make
- Putty finished emulsion paint for ceiling and internal walls
- External painting with exterior acrylic emulsion paint