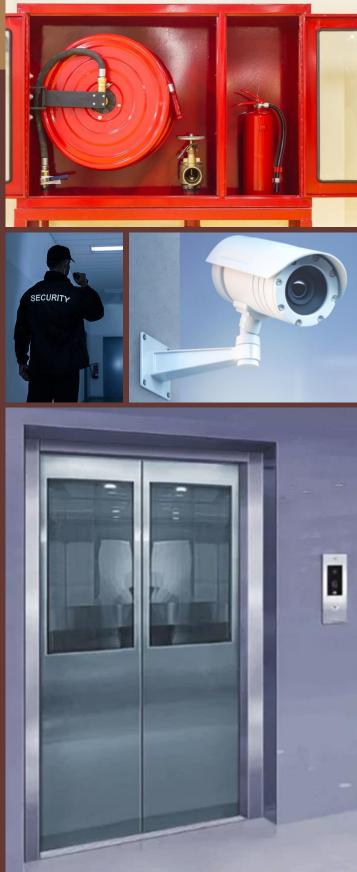

### FEATURES

- 2 independent high speed lifts with glass vision panel and 1 fire lift
- 24 hours power backup for lifts, common area and 1 KW to each flat
- CCTV for entrance, exit, lobby and children's play area
- Round the clock security with cubicle at the entrance gate
- Fire protection system as per standards with fire control room
- Over head water tank with automatic water level controller, underground sump tank and fire safety sump tank
- Bore well water supply in addition to the main municipality supply
- Rain water harvesting system
- Charging station for electric vehicles on chargeable basis
- Reticulated gas system with meter and gas bank
- Driver's resting room and toilet