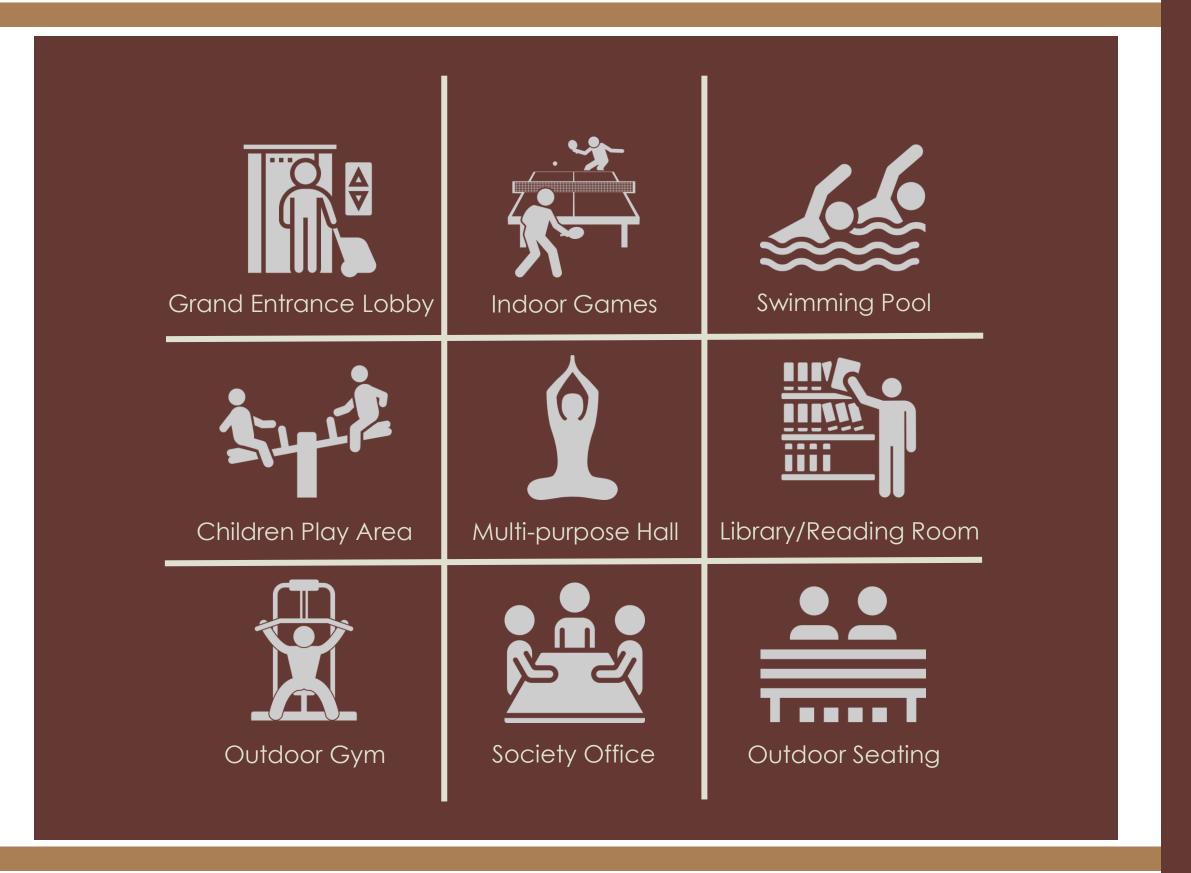

### AMENITIES

- Grand entrance lobby with visitors waiting lounge
- Multi-purpose room for events, parties, activities and dining purpose
- Exclusive children's play area
- Indoor games area
- Outdoor gymnasium
- Library/reading room
- Dedicated society office room
- Outdoor sitting areas/benches for social interactions
- Adult and kids swimming pool with change room facility
- Two wide staircases connecting all floors and separate staircase from entrance lobby to basement
- Around 66% of site is open with driveways, paths, landscape and open areas. Only 34% area is taken for ground coverage